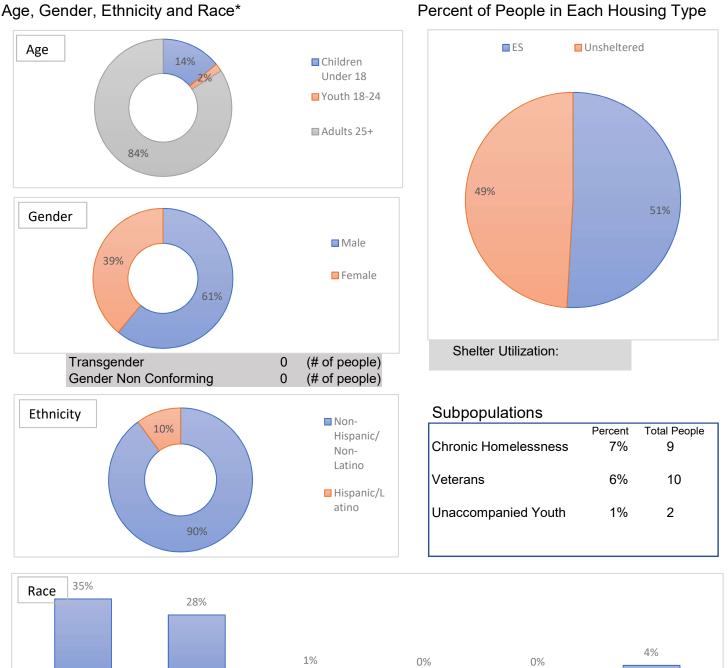

## Age, Gender, Ethnicity and Race\*

Black/African White Native Hawaiian/Other Multiple Races Asian American American Indian/Alaska Native Pacific Islander

Instructions: This page works for a region, county, agency, or program.