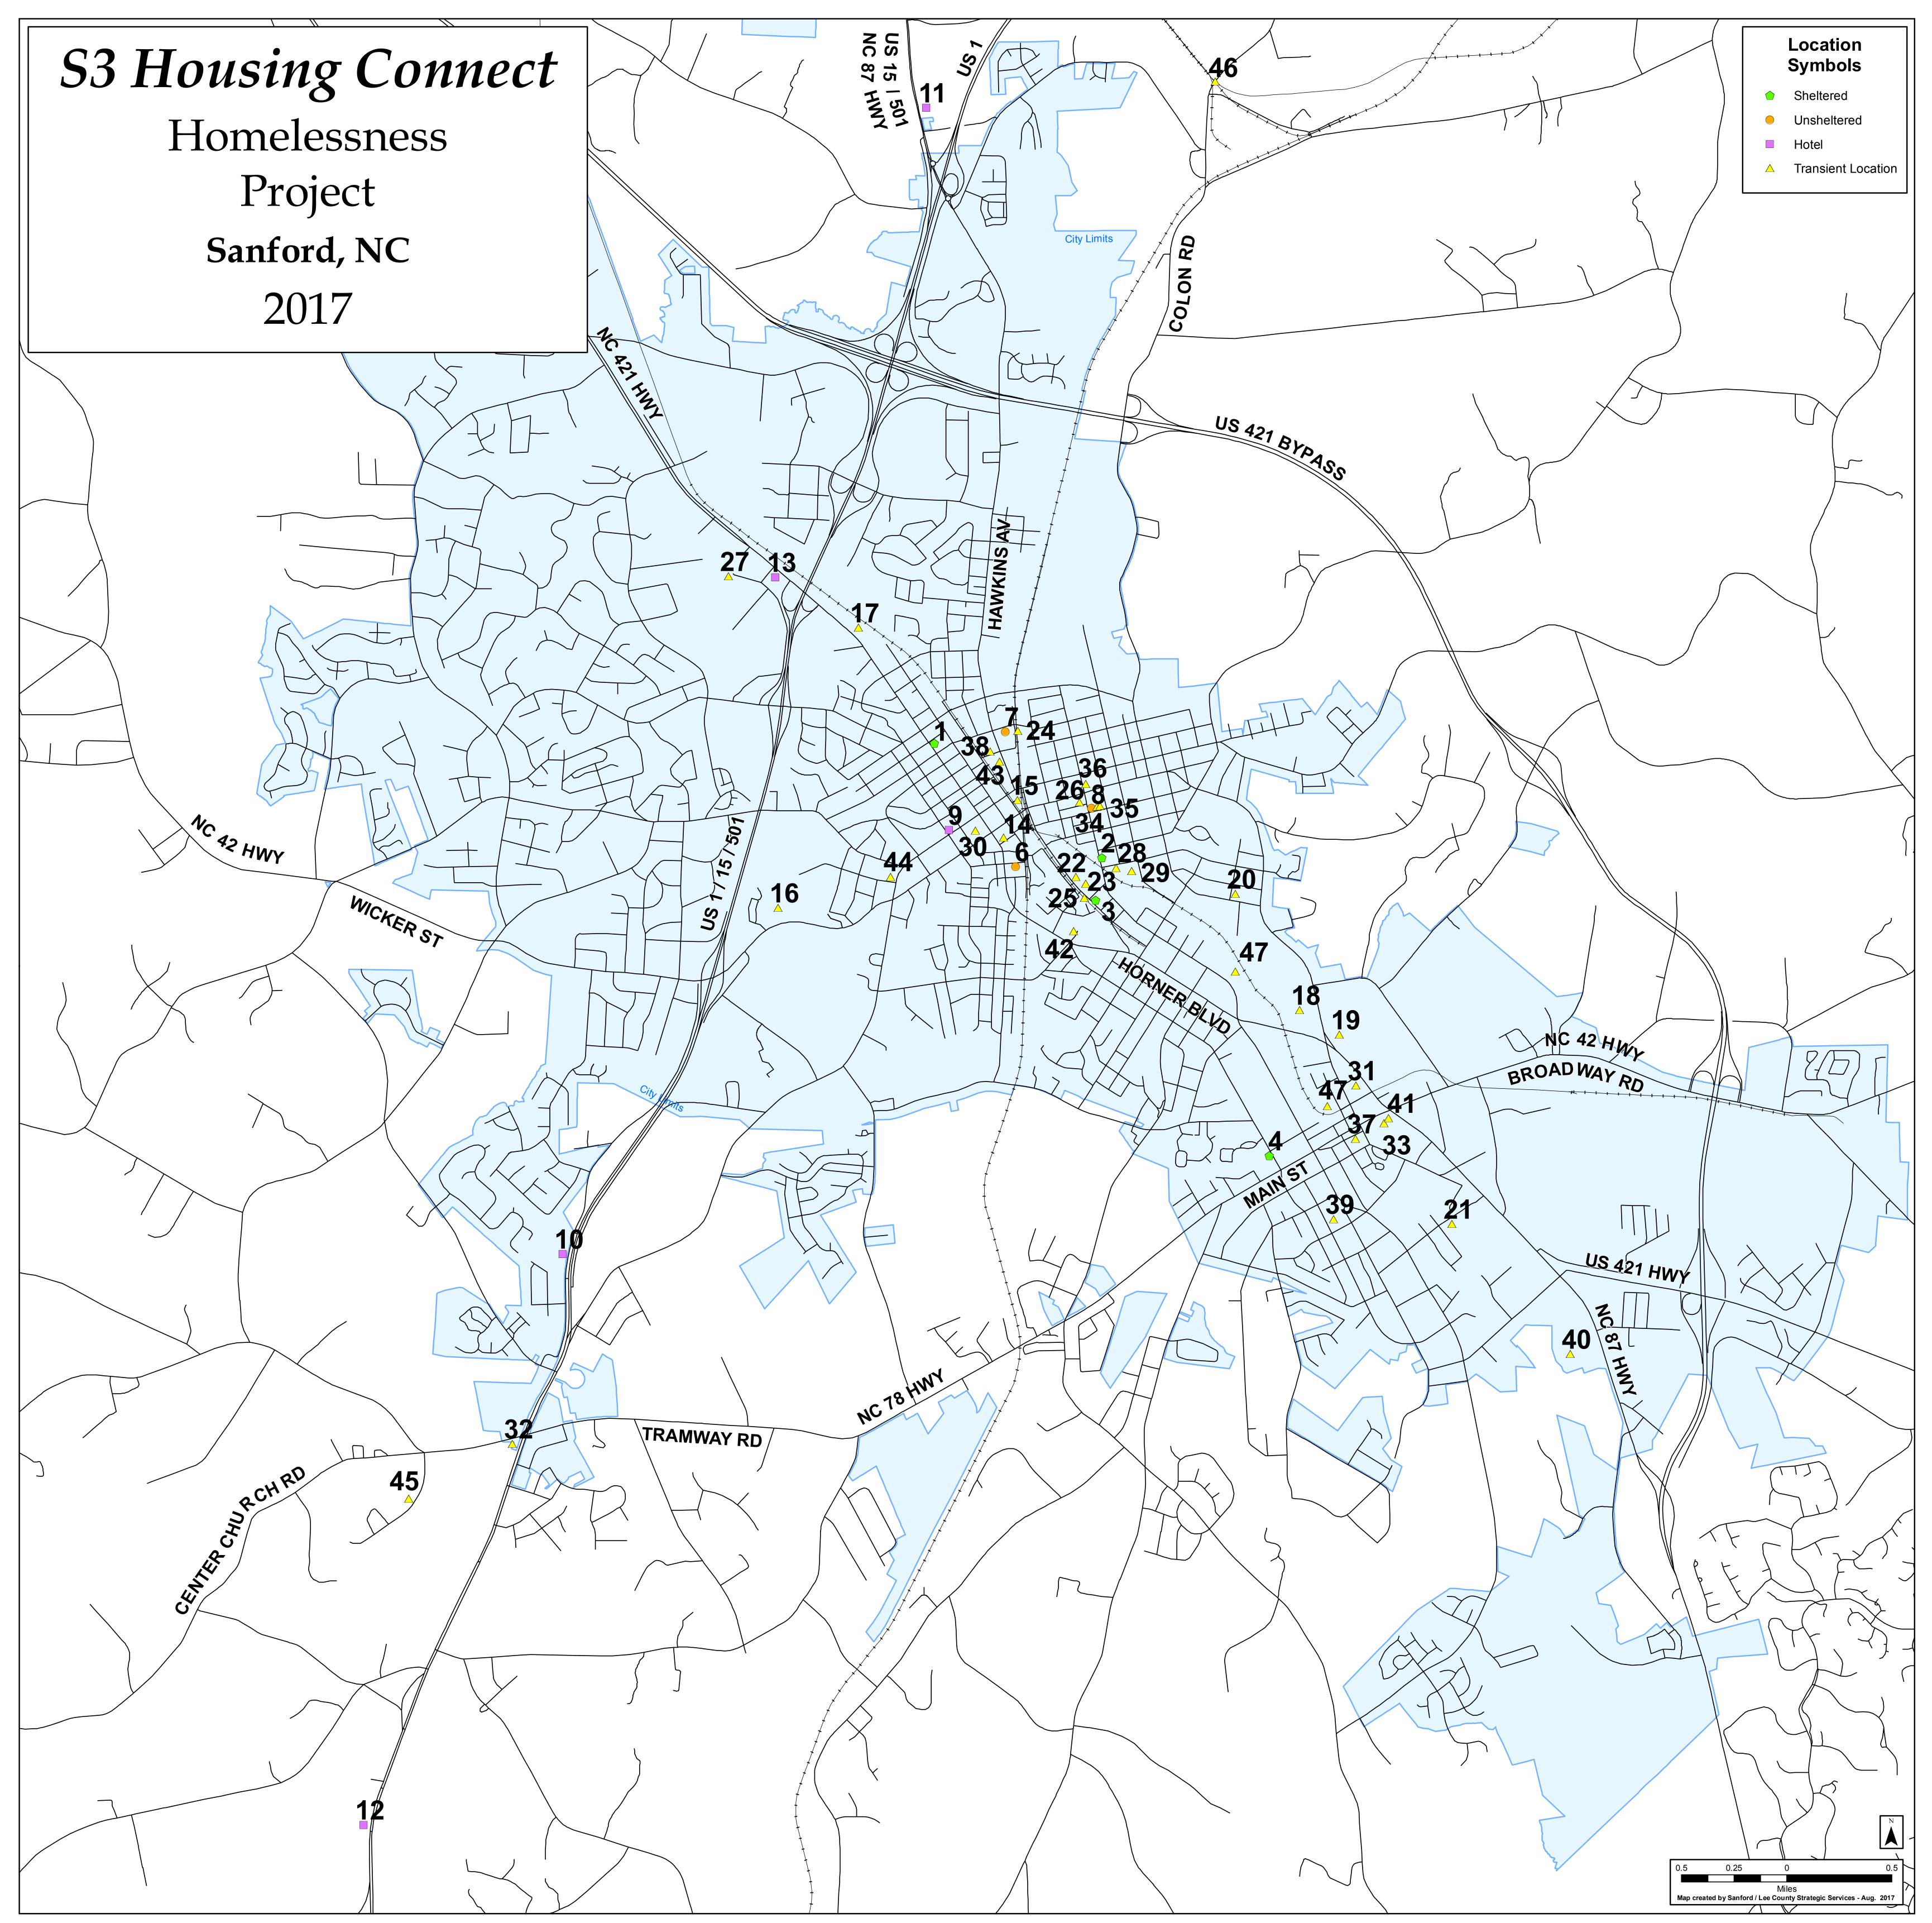

| Number | Туре               | Address                          | Description                                               |
|--------|--------------------|----------------------------------|-----------------------------------------------------------|
| 1      | Sheltered          | 215 Bracken St                   | HAVEN in Lee County                                       |
| 2      | Sheltered          | 507 S Third St                   | Christian Faith Ministries: Womens Shelter                |
| 3      | Sheltered          | 705 Chatham St                   | Christian Faith Ministries: Mens Shelter                  |
| 4      | Sheltered          | 2302 Woodland Ave                | Family Promise of Lee County: Day Center                  |
| 5      | Sheltered          | Referral & Rapid Re-housing Only | Johnston Lee Community Action                             |
| 6      | Unsheltered        | 710 Wall St                      | Simmons Building: Homeless still going into the building  |
| 7      | Unsheltered        | 136 E Chisholm St                | Boarding House                                            |
| 8      | Unsheltered        | 301 Maple Ave                    | Boarding House                                            |
| 9      | Hotel              | 404 Carthage St                  | Prince Hotel                                              |
| 10     | Hotel              | 1508 Westover Dr                 | Palomino Hotel                                            |
| 11     | Hotel              | 3114 Hawkins Ave                 | Budget Inn                                                |
| 12     | Hotel              | 3200 S Jefferson Davis Hwy       | Regal Inn                                                 |
| 13     | Hotel              | 1143 N Horner Blvd               | Best Value                                                |
| 14     | Transient Location |                                  | Alley & area behind Sandras Bakery & Berts Furniture      |
| 15     | Transient Location |                                  | Depot Park                                                |
| 16     | Transient Location |                                  | Kiwanis Park behind High Ridge apts                       |
| 17     | Transient Location |                                  | Behind Old Habitat for Humanity Restore                   |
| 18     |                    | 1931 S Horner Blvd               | Behind Food Lion on Horner & Bragg St (OT Sloan Park)     |
| 19     |                    | 2031 S Horner Blvd               | Behind Dollar Tree                                        |
| 20     | Transient Location |                                  | Behind Stop & Shop                                        |
| 20     |                    | 2904 S Horner Blvd               | Behind Old Walmart                                        |
| 22     | Transient Location |                                  | Abandoned house                                           |
| 23     | Transient Location |                                  | Abandoned Koury Building                                  |
| 23     |                    | 152 E Chisholm St ??             | Abandoned warehouses behind Bread Basket                  |
| 25     | Transient Location |                                  | Empty box car off Chatham Across from Old Koury bldg      |
| 26     | Transient Location |                                  | Behind Los Antojitos                                      |
| 20     | Transient Location |                                  | Gazebo on Greenway                                        |
| 27     |                    | 308 Goldsboro Ave                | Old Heritage Steel warehouses                             |
| 28     |                    | 400 Goldsboro Ave                | Old Heritage Steel warehouses                             |
| 30     | Transient Location |                                  | Behind Norris Towing & old Wilrik Theater                 |
| 30     |                    | 2224 S. Horner Blvd              | Behind/beside Wilcohess                                   |
| 32     |                    | 2304 Jefferson Davis Hwy         | Behind Tramway Crossing                                   |
|        |                    | •                                | Behind car wash & next to McDonalds                       |
| 33     | Transient Location |                                  |                                                           |
| 34     | Transient Location | •                                | Vacant Single Family Home                                 |
| 35     | Transient Location | •                                | Vacant Single Family Home                                 |
| 36     | Transient Location |                                  | Vacant Single Family Home                                 |
| 37     | Transient Location |                                  | Vacant Single Family Home                                 |
| 38     | Transient Location |                                  | 3 Vacant Single Family Homes                              |
| 39     | Transient Location |                                  | Kendale Shopping Center                                   |
| 40     | Transient Location |                                  | Parking Lot - Lets people sleep in their cars             |
| 41     |                    | 2502 S Horner Blvd               | Parking Lot - Lets people sleep in their cars             |
| 42     | Transient Location |                                  | Behind Bojangles                                          |
| 43     | Transient Location |                                  | First Presbyterian in the columbarium                     |
| 44     | Transient Location |                                  | Behind old Big Lots                                       |
| 45     |                    | 275 Pressly Foushee Rd           | Trees across from Big Bloomers Flower Farm                |
| 46     | Transient Location |                                  | Railroad tracks near Brickyard Rd & Colon Rd intersection |
| 47     | Transient Location | 2226 Buchanan St                 | Wooded area behind house                                  |